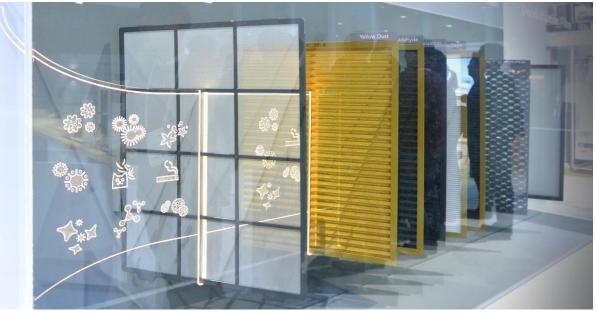

# CES 2018 Coway Booth

Air Purifier Filter System

trodocor air quality depends on the Yuing environment, Steetyle, and outdoor air quality. Consyntesearches the air quality of each home for clear air and proposes, an optimal Stee solution.