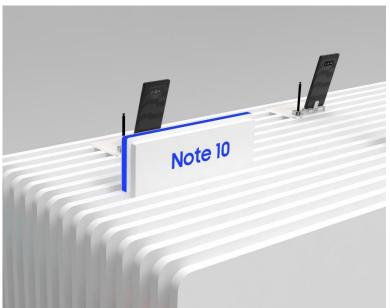

## Galaxy Studio 2019 Monument Design

Models development for Samsung experience zone for Galaxy S10 launching

Infinity Screen kit development for Samsung experience zone for Galaxy S10 launching

On-Screen kit development for Samsung experience zone for Galaxy S10 launching