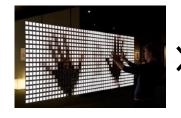

### Interactive media

사용자의 행동, 음성, 터치 등의 참 여로 디지털 매체가 반응하여 효과 가 나오고 사용자는 그 효과를 받는 기술

### **Motion Sensor**

물체의 동작감지처럼 단순한 반응 에서부터 인간의 섬세한 표정까지 인식하는 기술