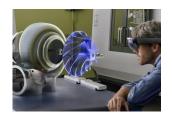

### AR

증강 현실 (Augmented Reality), 현실에 기반하여 모바일을 통해 정보를 추가적 제공하는 기술

### MR

혼합 현실 (Mixed Reality), 증강현실과 가상현실의 장정을 따 와 현실세계 속 가상 정보를 결합한 기술